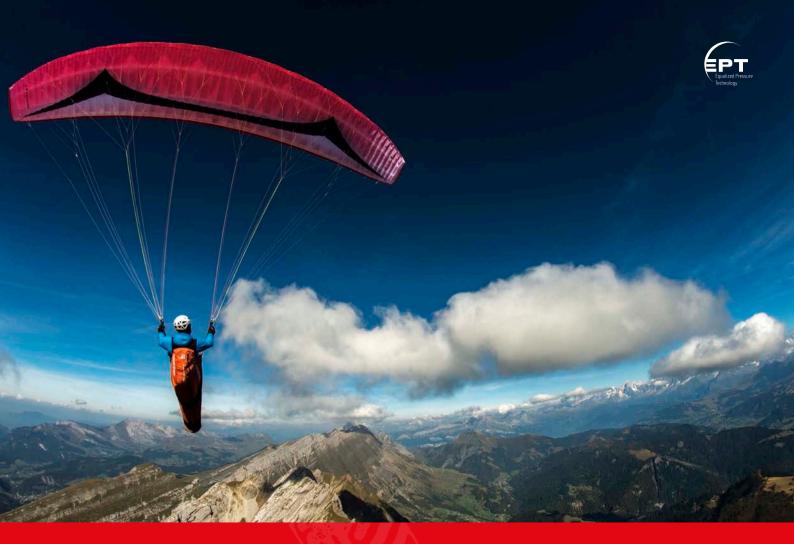

## Explorer: crafted for adventure

The Explorer is a lightweight sports performance wing aimed at seasoned XC pilots who want to fly a wing that's comfortable, responsive and performant.

#### Comfortable yet responsive

The handling of the Explorer has an alluring balance of smoothness and lightness. The wing is supremely well co-ordinated. It's damped and forgiving in pitch, yet the precision in the turn makes it a first class climber in thermals. Take-off and landing couldn't be simpler and the wing has an uncanny ability to seek out the best cores.

#### Performant

The Explorer is also made for comfortable high speed gliding during cross country flying. Direct C-riser control works very well and the lack of uneccessary C handles keeps everything simple and lightweight.

#### Lightweight

Naturally, the Explorer is light, at under 4kg for the M size. In fact, it's one of the lightest wings in its category, as a result of optimisation of the internal structure and the careful selection of canopy and line materials. The wide range of sizes and extended weight range offers flexibility in sizing choice according to your preferred wing loading.