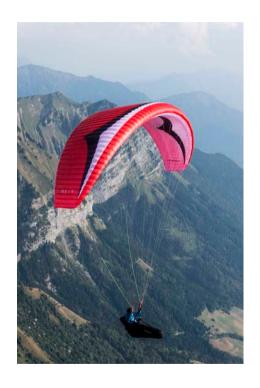

## Explorer: crafted for adventure

The Explorer is a lightweight sports performance wing aimed at seasoned XC pilots who want to fly a wing that's comfortable, responsive and performant.

#### Comfortable yet responsive

The handling of the Explorer has an alluring balance of smoothness and lightness. The wing is supremely well co-ordinated. It's damped and forgiving in pitch, yet the precision in the turn makes it a first class climber in thermals. Take-off and landing couldn't be simpler and the wing has an uncanny ability to seek out the best cores.

#### Performant

The Explorer is also made for comfortable high speed gliding during cross country flying. Direct C-riser control works very well and the lack of uneccessary C handles keeps everything simple and lightweight.

#### Lightweight

Naturally, the Explorer is light, at under 4kg for the M size. In fact, it's one of the lightest wings in its category, as a result of optimisation of the internal structure and the careful selection of canopy and line materials. The wide range of sizes and extended weight range offers flexibility in sizing choice according to your preferred wing loading.